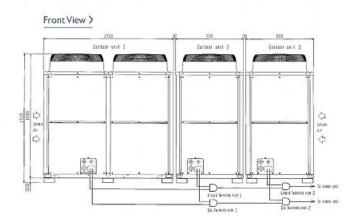

## Dimension

PUHY-EP700YSJM-A

Tel:

Fax:

Telephone: 01707 282880

Email: air.conditioning@meuk.mee.com Website: http://www.mitsubishielectric.co.uk/aircon

Mitsubishi Electric reserves the right to make any variation in technical specification to the equipment described, or to withdraw or replace products without prior notification or public announcement.

## Product Details

| PUHY-EP700YSJM-A                    |                  |
|-------------------------------------|------------------|
| Capacity (kW):                      |                  |
| Heating (Nominal)                   | 88.0             |
| Cooling (Nominal)                   | 80.0             |
| Heating (UK)                        | 88.0             |
| Cooling (UK)                        | 73.6             |
| Power Input (kW) Heating (Nominal)  | 20               |
| Power Input (kW) Cooling (Nominal)  | 19.13            |
| Power Input (kW) Heating (UK)       | 25.2             |
| Power Input (kW) Cooling (UK)       | 12.34            |
| Max No. of Connectable Indoor Units | 50               |
| Airflow(m3/min)                     | 370 /170 /170    |
| Noise (dBA)                         | 63.5             |
| Width - mm                          | 1750 + 920 + 920 |
| Depth - mm                          | 760              |
| Height - mm                         | 1710             |
| Weight - kg                         | 290 + 200 + 200  |
| Electrical Supply                   | 380-415v, 50Hz   |
| Phase                               | 3                |
| Mains Cable No. Cores               | 4 + earth        |
| Starting Current (A)                | 8                |
| Running Current (A) - Heating       | 30.9             |
| Running Current (A) - Cooling       | 29.5             |