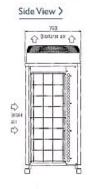

## Dimension

PUHY-EP700YSJM-A

Tel:

Fax:

Telephone: 01707 282880

Email: air.conditioning@meuk.mee.com Website: http://www.mitsubishielectric.co.uk/aircon

Mitsubishi Electric reserves the right to make any variation in technical specification to the equipment described, or to withdraw or replace products without prior notification or public announcement.

## Product Details

| PUHY-EP700YSJM-A                    |                  |
|-------------------------------------|------------------|
| Capacity (kW):                      |                  |
| Heating (Nominal)                   | 88.0             |
| Cooling (Nominal)                   | 80.0             |
| Heating (UK)                        | 88.0             |
| Cooling (UK)                        | 73.6             |
| Power Input (kW) Heating (Nominal)  | 20               |
| Power Input (kW) Cooling (Nominal)  | 19.13            |
| Power Input (kW) Heating (UK)       | 25.2             |
| Power Input (kW) Cooling (UK)       | 12.34            |
| Max No. of Connectable Indoor Units | 50               |
| Airflow(m3/min)                     | 370 /170 /170    |
| Noise (dBA)                         | 63.5             |
| Width - mm                          | 1750 + 920 + 920 |
| Depth - mm                          | 760              |
| Height - mm                         | 1710             |
| Weight - kg                         | 290 + 200 + 200  |
| Electrical Supply                   | 380-415v, 50Hz   |
| Phase                               | 3                |
| Mains Cable No. Cores               | 4 + earth        |
| Starting Current (A)                | 8                |
| Running Current (A) - Heating       | 30.9             |
| Running Current (A) - Cooling       | 29.5             |